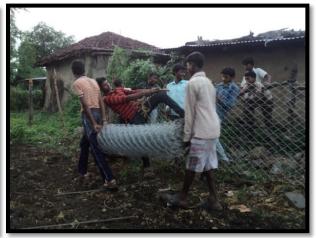

#### • Fencing for protection

Land of community nutrition garden is protected from animals with chain link fencing in five villages.

# Photographs of community nutrition garden

Meeting with members of Community Nutrition Garden

Preparation of land for cultivation

**Fencing for Community Nutrition Garden** 

**Layouting for Community Nutrition Garden** 