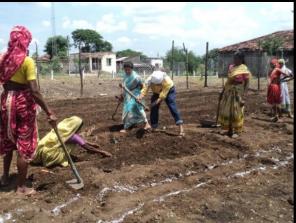

#### • Land preparation

Land was prepared with tractor and bullocks in all villages. Community nutrition garden members were involved in preparation of land.

# Photographs of community nutrition garden

Meeting with members of Community Nutrition Garden

Preparation of land for cultivation

**Fencing for Community Nutrition Garden** 

**Layouting for Community Nutrition Garden** 