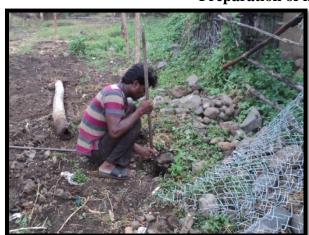

#### • Fencing for protection

Land of community nutrition garden is protected from animals with chain link fencing in five villages.

# Photographs of community nutrition garden

Meeting with members of Community Nutrition Garden

Preparation of land for cultivation

**Fencing for Community Nutrition Garden** 

**Layouting for Community Nutrition Garden** 