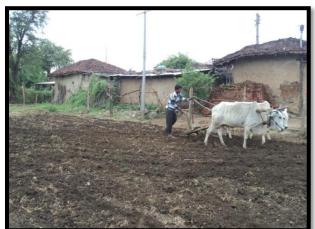

#### • Land preparation

Land was prepared with tractor and bullocks in all villages. Community nutrition garden members were involved in preparation of land.

# Photographs of community nutrition garden

Meeting with members of Community Nutrition Garden

Preparation of land for cultivation

**Fencing for Community Nutrition Garden** 

**Layouting for Community Nutrition Garden** 