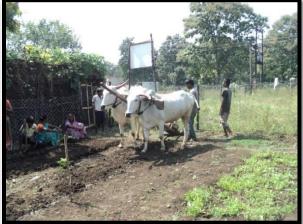

#### • Land preparation

Land was prepared with tractor and bullocks in all villages. Community nutrition garden members were involved in preparation of land.

# Photographs of community nutrition garden

Meeting with members of Community Nutrition Garden

Preparation of land for cultivation

**Fencing for Community Nutrition Garden** 

**Layouting for Community Nutrition Garden** 