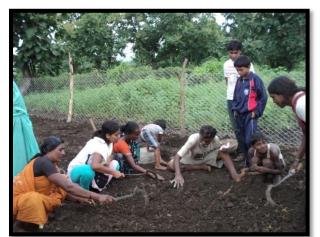

# • Cultivation details of vegetables

Cultivation and plantation in Borgaon, Saheli, Vitpur, and Susund done on dated 16 and 17 September. Due to heavy rain this year cultivation in Heti was not successes therefore again cultivation in community nutrition garden. In Heti plantation and cultivation were delay by rain.

**Cultivation in Community Nutrition Garden** 

**Crop production of Community Nutrition Garden** 

Cuting and ditribution of production of community nutrition garden